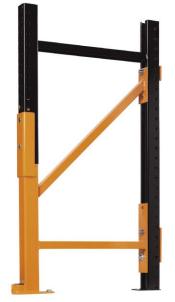

# DAMO PRO CAN

The cup is adapted to fit any type of rack.

Post made of 1/4" thick hollow structural steel, making it virtually indestructible.

Bullnose protects the front anchor and deflects forklift impacts.

Diagonal brace follows the original configuration of the rack.

Horizontal brace welded and made of C3 channel for built-in impact resistance.

Foot plates can be extended, customized for seismic zones or come without a bullnose.

The DAMO PRO CAN can be used to repair damage to the front and back columns of a rack.