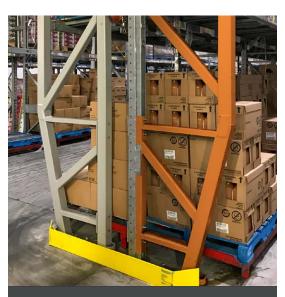

The DAMO PRO CAN can be used to repair damage to the front and back columns of a rack.