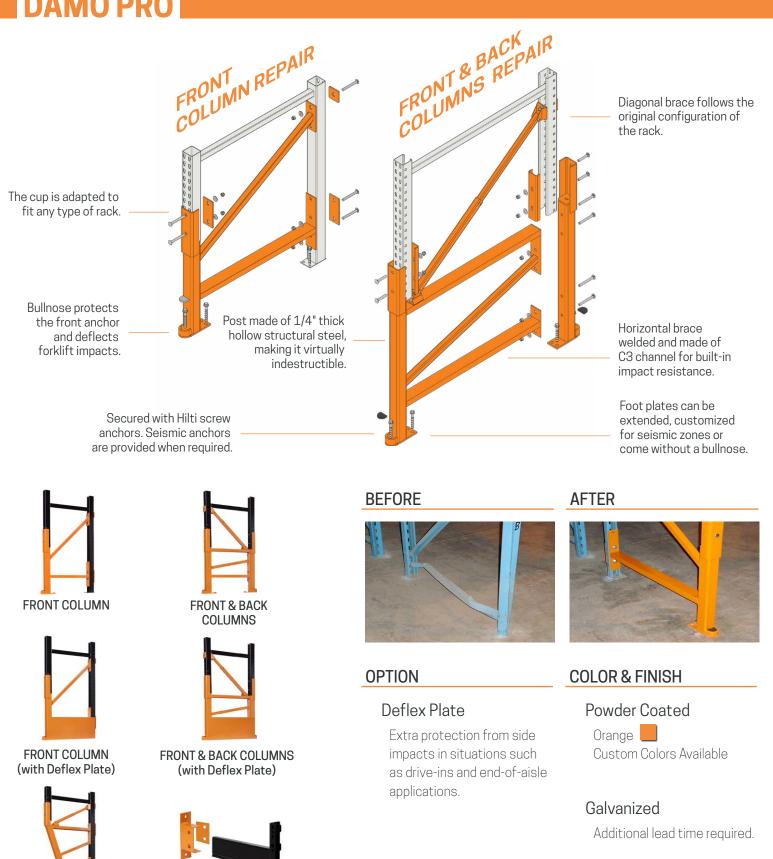

# DAMO PRO CAN

The cup is adapted to fit any type of rack.

Post made of 1/4" thick hollow structural steel, making it virtually indestructible.

Bullnose protects the front anchor and deflects forklift impacts.

Diagonal brace follows the original configuration of the rack.

Horizontal brace welded and made of C3 channel for built-in impact resistance.

Foot plates can be extended, customized for seismic zones or come without a bullnose.

The DAMO PRO CAN can be used to repair damage to the front and back columns of a rack.