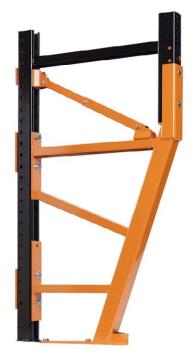

# DAMO PRO CAN

The cup is adapted to fit any type of rack.

Post made of 1/4" thick hollow structural steel, making it virtually indestructible.

Bullnose protects the front anchor and deflects forklift impacts.

Diagonal brace follows the original configuration of the rack.

Horizontal brace welded and made of C3 channel for built-in impact resistance.

Foot plates can be extended, customized for seismic zones or come without a bullnose.