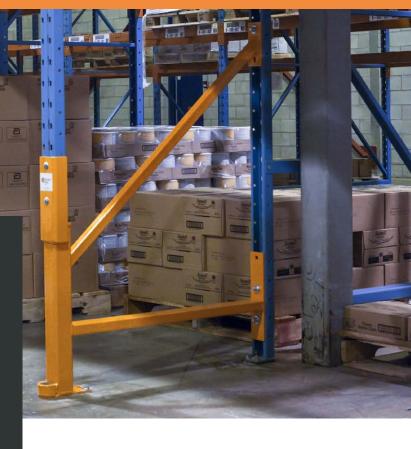

# **DAMO PRO**

BEAM CONNECTORS

FRONT AND FRONT

& BACK COLUMNS

DAMOTECH

damotech.com (877) 990-3266

Post made of 1/4" thick structural steel tube, making it virtually indestructible.

Never worry about damaged rack uprights again with DAMOTECH's **lifetime warranty** against impact included with every DAMO PRO.