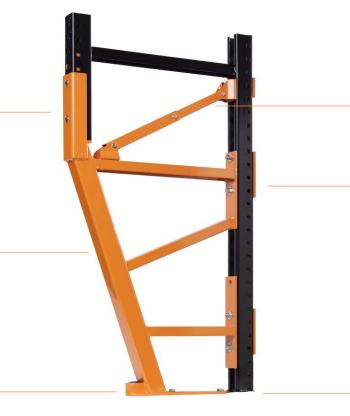

# DAMO PRO CAN

The cup is adapted to fit any type of rack.

Post made of 1/4" thick hollow structural steel, making it virtually indestructible.

Bullnose protects the front anchor and deflects forklift impacts.

Diagonal brace follows the original configuration of the rack.

Horizontal brace welded and made of C3 channel for built-in impact resistance.

Foot plates can be extended, customized for seismic zones or come without a bullnose.